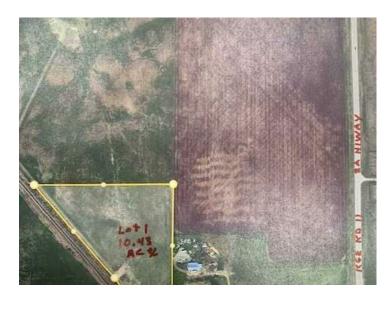

## Lot 1 Twp Rd 290 Rural Rocky View County, Alberta

MLS # A2125955

\$599,000

Division: NONE

Lot Size: 10.43 Acres

Lot Feat: 
By Town: Crossfield

LLD: 2-29-1-W5

Zoning: I-HVY

Water: 
Sewer: 
Utilities: Natural Gas Not Paid, Water Not Paid, Electricity at Lot Line, Natural Gas

Location, Location! This 10.43 acres is located across the road from the Town of Crossfield1 Zoned I-HVY (Industrial Heavy). Check out Rocky View County's Zoning Bylaws. This parcel has no building commitment's and maybe further sub-divided? Discretionary uses would be a residence but most (should be) applied for when making a development application for your business. GST is applicable. \* Disclosure: Taxes are a guess as the property has not yet been assessed.