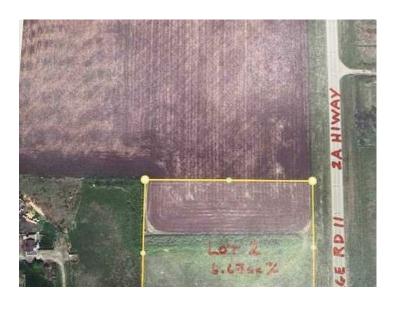

## Lot 2 Twp Rd 290 Rural Rocky View County, Alberta

MLS # A2125963

\$449,000

Division: NONE

Lot Size: 6.67 Acres

Lot Feat: Corner Lot, Few Trees, Gentle Sloping, No Neighbours Behind, Open Lot
By Town: Crossfield

LLD: 2-29-1-W5

Zoning: R-RUR

Water: Well

Sewer: None

Utilities: Natural Gas Not Paid, Water Not Paid, Electricity at Lot Line, Natural Gas

Location, Location! This 6.67 acres is located across the road from the Town of Crossfield1 Zoned R2. Check out Rocky View County's Zoning Bylaws. This parcel has no building commitment. Easy to build on as no restrictive covenant. GST is applicable. \*Seller to retain access to balance of quarter. Road access agreement being drafted. Disclosure: The tax amount is only a guess as the property has not yet been assessed.