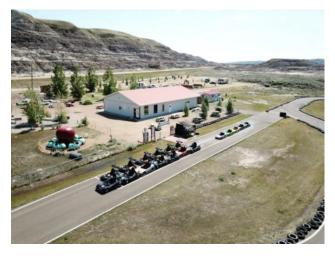

This is a business owners dream, work 4 months a year (fun park & campground is open May long wkd to Sept long wkd) and plenty of opportunity to grow the business to suit your needs and creativity. This successful seasonal business and well designed property allows for an incredible lifestyle to make a great income and enjoy an amazing property - you can live on the property seasonally or build your dream home and live on the property year round. Please note that the business, land, buildings and equipment are all for sale. Cactus Coulee Fun Park & Campground just 4km west of Royal Tyrrell Museum in Drumheller on 9.93 +/- acres of river view land with a 600m (1/3 mile) Go Kart Track with 20 Karts, Euro Bungy, 2950 +/- sq foot building (office/store/shop), 24 campsites (11 with water/power, 7 with just power & 6 power tent sites), dump station, a 18 hole mini golf courses tools/welder. Rural Commercial and Industrial District Zoning (RCI) under Starland County which permits many uses allowing this business ample opportunity to expand along this large piece of land. The financials on business are very strong and allow for a unique lifestyle - can live on site in a RV or build a residence. Tourism is the heartbeat of Drumheller and this is your opportunity to be a part of it!