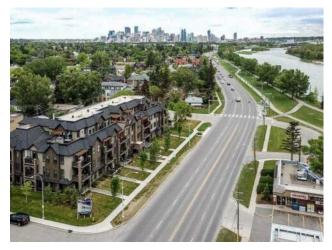

Inclusions: None

Heating:

Floors:

LOCATION! LOCATION! LOCATION!. Panoramic view of the bow river from every room, living, dining and both the bedrooms. Spacious two bed room, two bathroom with an office space and a large river front covered deck for year round enjoyment. Across from the Bow River with access to almost 800 km of pathways, minutes to Edworthy Park, Foothills Hospital, Children's Hospital and countless shops, restaurants & amenities. Centrally located, 5 minutes west of downtown in Parkdale, this 2nd Floor front unit boasts almost 900 sq. ft. (Builder measurement) of living space. This 2 bed plus den condo defines luxury! It is complete with high-end finishes like 9 ft. ceilings, laminate flooring, in-suite laundry, extensive detail to sound proofing, integrated Kitchen Aid stainless steel appliances with 5 burner gas stove, convection oven, and ice maker fridge, expansive island adorned with guartz countertops, hood fan vented to exterior, extra cabinetry including pull out pantry - so smart for condo living! Perfect for entertaining, the kitchen seamlessly flows into elegant living and dining spaces, making hosting a delight. The living room is bright with all-year sunlight & ndash; a perfect unit for those liking bright and sunny. Relax and unwind in the spacious living area or retreat to the cozy den. The deck private deck is for socializing or just simply hanging-out! The main bath services the 2nd bedroom. Elegant, primary bedroom is equipped with stunning ensuite which includes a fully tiled walk-in with shower 10mm tempered glass shower door and a walk-in closet. Underground heated and titled parking stall inside a very clean and secure parkade with bike storage will keep your vehicle safe from cold & snow. A must-see!