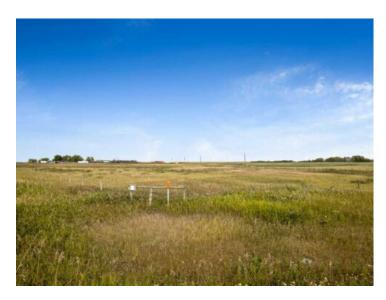

## 225206 Range Road 273 Rural Rocky View County, Alberta

## \$415,000

Division:NONELot Size:5.54 AcresLot Feat:Level, Near Golf Course, PastureBy Town:LangdonLLD:33-22-27-W4Zoning:CRWater:-Sewer:-Utilities:-

GREAT OPPORTUNITY TO OWN 5.54 ACRES OF LAND ON CALGARY'S DOORSTEP! Enjoy the best of both worlds with easy access to Stoney Trail, Hwy 22X and Glenmore Trail. Enjoy the peace of rural living AND all the urban amenities just minutes away in the up and coming town of Langdon that offers schools, shopping, coffee shops and new communities. The new well, drilled in May 2023, produces over 10 gpm and "is suitable for drinking without treatment".