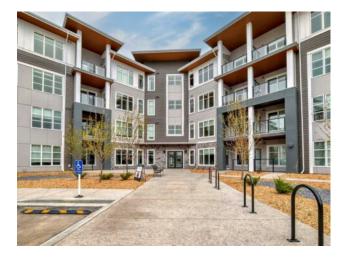

## 1402, 681 Savanna Boulevard NE Calgary, Alberta

MLS # A2154016

\$394,900

Division: Saddle Ridge Residential/Low Rise (2-4 stories) Type: Style: Low-Rise(1-4) Size: 1,047 sq.ft. Age: 2024 (0 yrs old) **Beds:** Baths: Garage: Stall, Titled, Underground Lot Size: Lot Feat:

Features: Breakfast Bar, Quartz Counters

Inclusions: n/a

Welcome to Savanna II Condos by TRUMAN! This stunning corner unit offers the largest 2 bedrooms and 2 bathrooms in Savanna 2, complete with a titled underground parking stall. Experience the pinnacle of luxury living with high-end finishes, including wide plank flooring and a designer lighting package. The custom chef-inspired kitchen boasts stainless steel appliances, soft-close cabinetry, and elegant quartz countertops. The primary bedroom features a walk-through closet and a luxurious walkthrough closet with four-piece ensuite, while the secondary bedroom includes a spacious closet. Additional conveniences include an in-suite washer and dryer, window coverings, and a balcony off the living room. Savanna II Condos also offer a range of lifestyle amenities, such as an Owner's Lounge for socializing, a gym for staying fit, and a pet spa. Schedule your showing today and experience the exceptional living at Savanna II!