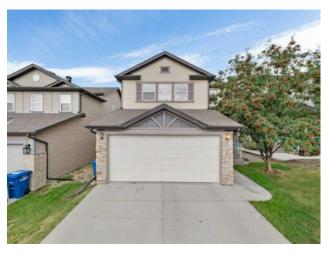

## 49 Morningside Bay SW Airdrie, Alberta

MLS # A2158236

\$649,900

| Division: | Morningside                                                                |        |                   |  |  |
|-----------|----------------------------------------------------------------------------|--------|-------------------|--|--|
| Туре:     | Residential/House                                                          |        |                   |  |  |
| Style:    | 2 Storey                                                                   |        |                   |  |  |
| Size:     | 1,883 sq.ft.                                                               | Age:   | 2007 (17 yrs old) |  |  |
| Beds:     | 3                                                                          | Baths: | 2 full / 1 half   |  |  |
| Garage:   | Double Garage Attached, Driveway, Garage Faces Front, On Street            |        |                   |  |  |
| Lot Size: | 0.11 Acre                                                                  |        |                   |  |  |
| Lot Feat: | Back Yard, Cul-De-Sac, Lawn, Interior Lot, Street Lighting, Rectangular Lo |        |                   |  |  |

Features: Built-in Features, High Ceilings, Kitchen Island, Open Floorplan, Pantry, Quartz Counters, Walk-In Closet(s)

Inclusions: N/A

\*\* Stunning Renovation with Luxurious Finishes \*\* 1883 SqFt | Spacious Open Floor Plan | High Ceilings | Chef's Kitchen | Full Height Cabinets | Quartz Countertops | Pantry | Gas Fireplace | Large Windows | Main Level Laundry | Upper Level Family Room | Large Bedrooms | Massive Backyard | Deck | Front Attached Double Garage | Driveway | Cul-de-sac | Family Friendly Neighbourhood. Welcome to this gorgeous family home renovated with luxury, style and comfort in mind. Open the front door to a foyer with a beautiful accent wall and closet storage. Head into the heart of the home where an open floor plan is made for entertainment. The chef's kitchen is outfitted with full height cabinets, stainless steel appliances, quartz countertops and a centre island with barstool seating. The kitchen is paired with a corner pantry for dry goods storage. The dining room has sliding glass doors that lead to the large deck and yard making indoor/outdoor living easy! The living room is the perfect space to unwind; accented with a gas fireplace framed with built-in shelves. The main level is complete with a mudroom with built in storage! The mud room connects to the interior garage door and a 2pc bathroom with main level laundry. Upstairs holds 3 large bedrooms, 2 bathrooms and a great sized family room. The primary bedroom is a personal oasis with a walk-through closet and a private 4pc ensuite bathroom. The ensuite has a deep soaking tub, walk-in shower and single vanity with storage below. Bedrooms 2 & 3 are both a large with closet storage and share the main 4pc bath with a tub/shower combo. The upper level family room is an added bonus to your living space; enjoy the evenings relaxing here! Downstairs is an unfinished basement with plenty of space to grow with your family! Outside this home is a beautiful well maintained backyard with plenty of lawn