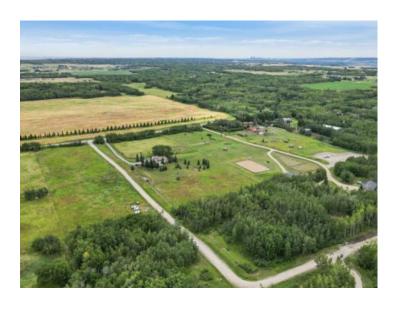

## 4 Elkstone Estates Rural Rocky View County, Alberta

MLS # A2161514

\$571,000

Division: Glendale Meadows

Lot Size: 2.10 Acres

Lot Feat: 
By Town: Calgary

LLD: 8-26-3-W5

Zoning: R-CRD

Water: Co-operative

Sewer: 
Utilities: Electricity at Lot Line, Water At Lot Line, Natural Gas at Lot Line

Available an unparalleled opportunity to experience country living just minutes from the city. This 2.1 acre W/O lot with prepaid utility services to property line allows you the freedom to design your own estate home by your preferred Builder and is located in the new prestigious sub division of "Elkstone Estates" in Glendale Meadows with numerous trees in paved cul de sac, offers a breathtaking backdrop of your future estate home. Enjoy the scenery of Glendale Meadows countryside in a perfect quiet setting. This parcel invites personalized architectural preference excellence. Architectural Control Guidelines have been established to ensure that the home designs are compatible with the lot and the sub division. No HOA Fees. Elkstone Way encompasses 24 estate lots with paved aprons to each lot. Great opportunity for Builders with multiple choice of lots to build on in sought after country setting only minutes away to all major amenities ie Tuscany LRT station, U of C, Market Mall and mere 30 minutes to downtown Calgary