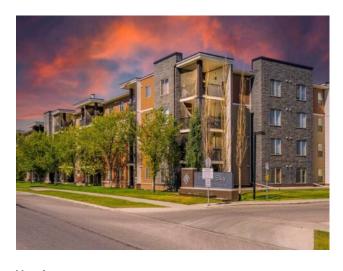

## 210, 7130 80 Avenue NE Calgary, Alberta

MLS # A2162059

\$334,900

Division: Saddle Ridge Residential/Low Rise (2-4 stories) Type: Style: Low-Rise(1-4) Size: 915 sq.ft. Age: 2013 (11 yrs old) **Beds:** Baths: Garage: Parkade, Underground Lot Size: Lot Feat:

Inclusions: Window Coverings, Building Fob

Welcome to this spacious 2-bedroom, 2-bathroom condo with a den in the desirable Indigo Sky complex. This well-designed unit offers a smart layout with bedrooms on opposite sides for enhanced privacy. Upon entering, you'll find a versatile den to the left, perfect for a home office or hobby space. To the right, the modern kitchen, featuring granite countertops, opens seamlessly into the open-concept living and dining area, inviting culinary creativity and social gatherings. The master bedroom is a peaceful retreat, complete with a walk-through closet leading to a private ensuite. The second bedroom and bathroom are ideally positioned on the opposite side, offering comfort and convenience for guests or family. A private balcony provides a cozy spot for morning coffee or evening relaxation. The well-managed Indigo Sky complex includes the convenience of secure underground parking. With its modern design and fantastic location, Indigo Sky is just steps away from shopping plazas, parks, schools, and recreational facilities. Situated in the vibrant Saddle Ridge community, this condo is close to key amenities, including the C-Train, grocery stores, the Genesis Centre, and the YMCA. This condo combines a functional layout, a great location, and access to top community amenities, offering an excellent opportunity to enjoy life in one of Calgary's most lively neighbourhoods.