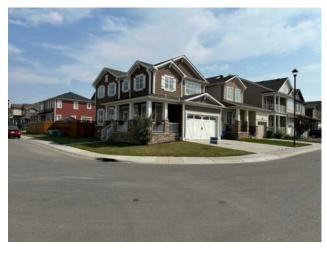

## 366 Windrow Crescent SW Airdrie, Alberta

MLS # A2162469

\$710,000

| Division: | Southwinds                                                             |        |                  |  |
|-----------|------------------------------------------------------------------------|--------|------------------|--|
| Туре:     | Residential/House                                                      |        |                  |  |
| Style:    | 2 Storey                                                               |        |                  |  |
| Size:     | 1,620 sq.ft.                                                           | Age:   | 2017 (7 yrs old) |  |
| Beds:     | 5                                                                      | Baths: | 3 full / 1 half  |  |
| Garage:   | Double Garage Attached                                                 |        |                  |  |
| Lot Size: | 0.08 Acre                                                              |        |                  |  |
| Lot Feat: | Back Yard, Corner Lot, Dog Run Fenced In, Front Yard, Lawn, Low Mainte |        |                  |  |

Visit REALTOR® website for additional information.Coveted lot in Airdrie's Southwinds neighborhood & this one will not last long! Beautiful, bright home with tons of natural sunlight! To compliment this home is the beautiful white kitchen cabinets & stainless steel appliances. This house shines with its neutral pallet, finished basement, 3.5 bathrooms, and an attached, heated, double-car garage on a corner lot. What sets this house apart from the rest is its AMAZING location, which is only steps away from the brand new Southwinds Pickle Ball courts, playground, pump track and lake! Windsong Elementary School and W.H. Croxford High School are also both very close by. This air conditioned home is the complete package!