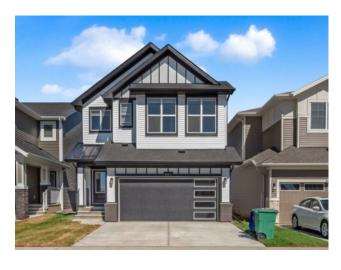

## 662 Creekmill Court SW Airdrie, Alberta

MLS # A2162601

\$899,000

| Division: | Cobblestone Creek                                               |        |                  |  |
|-----------|-----------------------------------------------------------------|--------|------------------|--|
| Туре:     | Residential/House                                               |        |                  |  |
| Style:    | 2 Storey                                                        |        |                  |  |
| Size:     | 2,549 sq.ft.                                                    | Age:   | 2023 (1 yrs old) |  |
| Beds:     | 6                                                               | Baths: | 3 full / 1 half  |  |
| Garage:   | Double Garage Attached                                          |        |                  |  |
| Lot Size: | 0.09 Acre                                                       |        |                  |  |
| Lot Feat: | Back Yard, Lawn, Low Maintenance Landscape, No Neighbours Behin |        |                  |  |

Inclusions: N/A

MOVE IN READY! BRAND NEW HOME BY EXCEL HOMES in the Cobblestone Community. 6 bedrooms I 3.5 bathrooms I 10 ft. High ceiling I 8ft. Doors I Big windows I Painted upgraded luxury kitchen with Stainless steel appliances I Main floor office with French doors I Electric fireplace I Tile-work around the house I Under-cabinet lighting. Welcome to Cobblestone Creek, a brand new community. The moment you enter the home, you will be fascinated by the high 10ft ceiling walking through open to below hallway. Future REC centre coming in the community. There is a pickle ball, basketball, and a tennis court across the house for the community use. ONE of a kind HOUSE! Book your showing today!