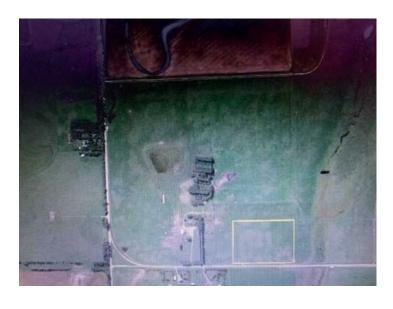

## 274093 Rge Rd 261 Rural Rocky View County, Alberta

MLS # A2164695

\$449,000

Division: NONE

Lot Size: 12.73 Acres

Lot Feat: Level, Pasture, Rectangular Lot

By Town: Beiseker

LLD: 26-27-26-W4

Zoning: R-RUR

Water: 
Sewer: 
Utilities: Natural Gas Paid, Electricity Paid For, Water Paid For

Horse's! here's 12.7 acres all in grass with alot of pipe fencing, perfect for all your animals. This nice acreage is on an all weather road, close to Beiseker & Irricana and an easy commute to Airdrie & Calgary. The property includes a drilled water well of 5gpm, power & natural gas paid for and on the property! There is a small gas well in the NE corner of the property that provides a little revenue each year! The acreage is zoned R-RES, and ready for your future home! List Price does NOT include GST. Very affordable acreage, so hurry!