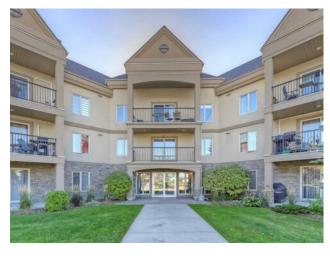

## 213, 30 Cranfield Link SE Calgary, Alberta

MLS # A2165030

\$360,000

| Division: | Cranston                           |        |                   |  |
|-----------|------------------------------------|--------|-------------------|--|
| Type:     | Residential/Low Rise (2-4 stories) |        |                   |  |
| Style:    | Apartment                          |        |                   |  |
| Size:     | 1,009 sq.ft.                       | Age:   | 2006 (18 yrs old) |  |
| Beds:     | 2                                  | Baths: | 2                 |  |
| Garage:   | Titled, Underground                |        |                   |  |
| Lot Size: | -                                  |        |                   |  |
| Lot Feat: | -                                  |        |                   |  |

**Features:** Breakfast Bar, Ceiling Fan(s), Closet Organizers, Granite Counters, Kitchen Island, No Animal Home, No Smoking Home, Open Floorplan, Walk-In Closet(s)

Inclusions: BBQ

Experience a confort living in this 2-bedroom, 2-bathroom unit in the Silhouette Condominiums, Cranston. Enjoy breathtaking west-facing view from the spacious balcony. Inside, the open-concept layout seamlessly connects the kitchen, dining, and living areas, enhanced by granite countertops, Upgraded appliances, and generous cabinetry. The two bedrooms, positioned for maximum privacy, include a primary suite with a walk-through closet and a sleek 4-piece en-suite. Thoughtfully designed, this unit offers all. Residents can take advantage of outstanding amenities, including a hot tub, sauna, social room, exercise facilities, media rooms, a convenient car wash bay, and much more. Ideally situated, this condo is just minutes away from major transportation routes serving the south side of Calgary. Additionally, it offers proximity to the South Health Campus, Seton YMCA, and a wide selection of shopping, dining, and entertainment options. Embrace a lifestyle of convenience, and breathtaking views at Silhouette in Cranston.