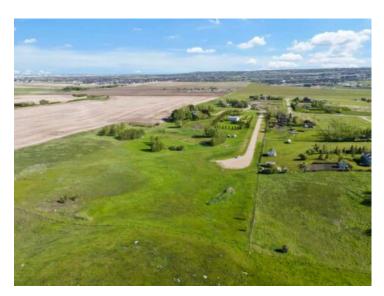

## 18 Mountain View Hills E Rural Rocky View County, Alberta

Country living with city amenities nearby! Build your DREAM HOME on this 3.51 Acre parcel with absolutely beautiful view of the NW, stone through from Sage Hill, Nolan Hill and Glacier Ridge. Only 5 minutes' drive to Stoney Trail! Located less than 15 minutes from YYC airport, Airdrie and Balzac. 25 minutes to downtown Calgary! This fantastic lot is located at the end of a quiet cul de sac and offers the peaceful lifestyle. Amazing location with no neighbors directly behind. Enjoy the views of the area with lovely sunrises and mountain view sunsets! This lot also provides you with the opportunity to add an accessory building for Home-based business or Office. Amenities such as high school, elementary, parks, and recreational courts is as short as 10 minutes' drive away. Water co-op service available, as well as a drilled well for your garden or animals. Solid location! Great value! Directions: From Mountain View Road go East on Park Lane all the way to the end. Left on Mountain View Hills