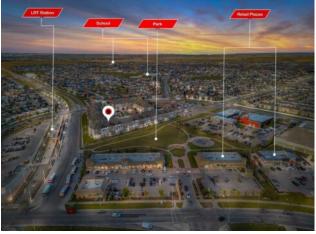

**Exterior:** 

STEPS FROM LTR AND PARKS - OVER 950 SQFT, 2 BEDS, 2 BATHS, IN UNIT LAUNDRY, PARKING - LOW FEES that include HEAT and WATER - This home is perfect for a first time home buyer or as an investment. A main floor that features elegant design and quality finishing begins with a foyer and leads to an OPEN CONCEPT floor plan. The kitchen is fully equipped with all STAINLESS STEEL APPLIANCES and the living room provides BALCONY access. 2 BEDS and 2 BATHS with IN UNIT LAUNDRY complete this floor. One of the bedrooms has a 3PC ensuite and WALK IN CLOSET. This home is in a solid location with shops, schools, LTR and PARKS all close by.