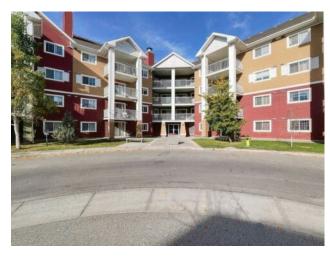

## 1102, 10 Prestwick Bay SE Calgary, Alberta

MLS # A2173836

\$329,900

| Division: | McKenzie Towne                     |               |                   |  |
|-----------|------------------------------------|---------------|-------------------|--|
| Type:     | Residential/Low Rise (2-4 stories) |               |                   |  |
| Style:    | Apartment                          |               |                   |  |
| Size:     | 985 sq.ft.                         | Age:          | 2007 (17 yrs old) |  |
| Beds:     | 2                                  | Baths:        | 2                 |  |
| Garage:   | Heated Garage, Underground         |               |                   |  |
| Lot Size: | -                                  |               |                   |  |
| Lot Feat: | -                                  |               |                   |  |
| Lot Size: | -                                  | , Onderground |                   |  |