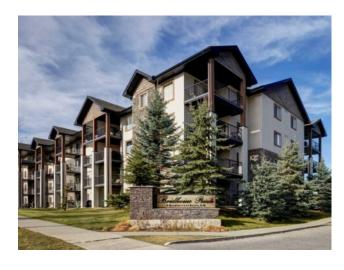

## 1212, 8 Bridlecrest Drive SW Calgary, Alberta

MLS # A2173945

\$315,000

| Division: | Bridlewood                         |        |                   |  |  |
|-----------|------------------------------------|--------|-------------------|--|--|
| Туре:     | Residential/Low Rise (2-4 stories) |        |                   |  |  |
| Style:    | Low-Rise(1-4)                      |        |                   |  |  |
| Size:     | 749 sq.ft.                         | Age:   | 2008 (16 yrs old) |  |  |
| Beds:     | 2                                  | Baths: | 2                 |  |  |
| Garage:   | Parkade, Underground               |        |                   |  |  |
| Lot Size: | -                                  |        |                   |  |  |
| Lot Feat: | -                                  |        |                   |  |  |
|           |                                    |        |                   |  |  |

Features: Laminate Counters, No Smoking Home

Inclusions: N/A

!! ALL UTILITIES ARE INCLUDED!! In this 2bedroom, 2 Full Baths, Plus Den, Underground Titled Parking, with newer appliances including washer and dryer! Possession is negotiable, Great unit you will not be disappointed! Great home for investor or new buyer! This home is close to all amenities and especially to the Stoney trail for easy access to all location!