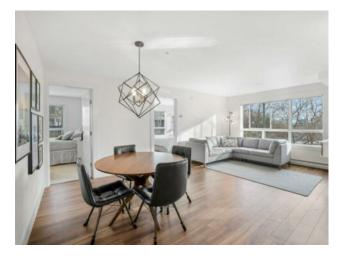

Features: High Ceilings, Kitchen Island, No Animal Home, No Smoking Home, Open Floorplan, Stone Counters, Storage

Inclusions: N/A

2 BED | 2 BATH | TITLED PARKING. Discover urban living at its finest in this exquisite corner unit in Bridgeland Hill. With a coveted south exposure overlooking the serene courtyard, this two-bedroom, two-bathroom condo on the 2nd floor epitomizes modern elegance. Step onto the spacious covered balcony and soak in the abundance of natural light streaming through. Boasting over 800 sqft, its charming floor plan is complemented by quartz countertops, stainless steel appliances, and tasteful finishes throughout. Like-new the unit comes freshly painted and with new carpets. Enjoy the convenience of a fantastic parkade with one titled stall, a gym, bike room, and a secure, private courtyard. Nestled just off Edmonton Trail, this gem offers walkability to top-notch restaurants, cafes, parks, and the river, with a