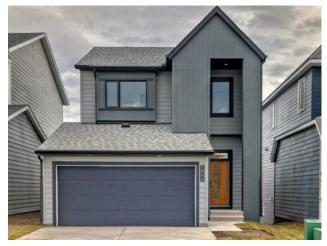

## 1046 Thimbleberry Hill SW Airdrie, Alberta

## MLS # A2178300

## \$659,900

| Division: | Wildflower             |        |                  |  |
|-----------|------------------------|--------|------------------|--|
| Туре:     | Residential/House      | e      |                  |  |
| Style:    | 2 Storey               |        |                  |  |
| Size:     | 1,660 sq.ft.           | Age:   | 2024 (0 yrs old) |  |
| Beds:     | 3                      | Baths: | 2 full / 1 half  |  |
| Garage:   | Double Garage Attached |        |                  |  |
| Lot Size: | 0.00 Acre              |        |                  |  |
| Lot Feat: | Other                  |        |                  |  |
|           | Water:                 | -      |                  |  |
|           | Sewer:                 | -      |                  |  |
|           | Condo Fe               | e: -   |                  |  |
|           | LLD:                   | -      |                  |  |
|           | Zoning:                | R-1    |                  |  |
|           | Utilities:             | -      |                  |  |

Inclusions: N/A

Welcome to the brand new community of wildflower. Brand new 3 bedroom detached single family. Open floor plan, modern kitchen. 3 good size bedrooms with bonus area. Walkout basement awaits your final touch. Good size deck. MUST SEE!!