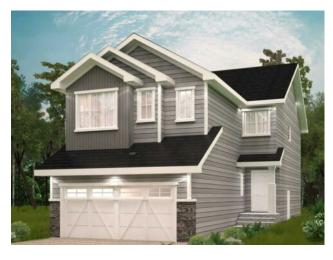

## 3074 Key Drive SW Airdrie, Alberta

MLS # A2179824

\$819,900

| Division: | Key Ranch              |        |                  |  |  |  |
|-----------|------------------------|--------|------------------|--|--|--|
| Type:     | Residential/House      |        |                  |  |  |  |
| Style:    | 2 Storey               |        |                  |  |  |  |
| Size:     | 2,209 sq.ft.           | Age:   | 2024 (0 yrs old) |  |  |  |
| Beds:     | 3                      | Baths: | 2 full / 1 half  |  |  |  |
| Garage:   | Double Garage Attached |        |                  |  |  |  |
| Lot Size: | 0.09 Acre              |        |                  |  |  |  |
| Lot Feat: | See Remarks            |        |                  |  |  |  |

Features: See Remarks

Inclusions: \$5000 BRICK credit

Explore all Key Ranch has to offer from its breathtaking views of the Rocky Mountains, wide open spaces but still has the hustle and bustle feel of the city. Shopping and an abundance of natural amenities are just minutes away. The best of country and urban living come together in Key Ranch. Key Ranch, located on the west edge of the city of Airdrie, offers the ideal balance between urban and rural living. Key Ranch connects you and your family to the beauty and serene living yet still minutes away from all that you need. From Akash Homes comes the 'Fulton' home features a WALKOUT BASEMENT, SEPARATE ENTRANCE, double car garage, 3 bedrooms, 2.5 bathrooms and chrome faucets throughout. Enjoy extra living space on the main floor with the laundry room on the second floor. The 9-foot ceilings on the main floor and quartz countertops throughout blend style and functionality for your family to build endless memories.\*\*PLEASE NOTE\*\* UNDER CONSTRUCTION! PICTURES ARE OF SIMILAR HOME; ACTUAL HOME, PLANS, FIXTURES, AND FINISHES MAY VARY AND ARE SUBJECT TO AVAILABILITY/CHANGES WITHOUT NOTICE.