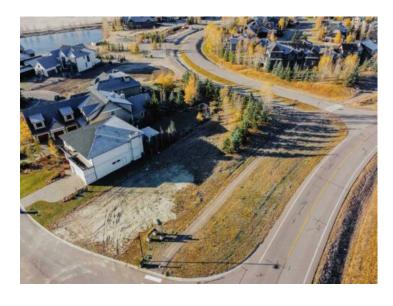

## 105 Glyde Park Rural Rocky View County, Alberta

MLS # A2179915

\$549,000

Division: Elbow Valley

Lot Size: 0.25 Acre

Lot Feat: 
By Town: Calgary

LLD: 2-24-3-W5

Zoning: R-1

Water: 
Sewer: 
Utilities: -

Modern Luxury Home Building Opportunity on a Prime Residential Lot Seize the chance to build your dream home on this expansive 10,884 sq. ft. lot in the prestigious Elbow Valley. Known for its seamless blend of modern luxury and natural beauty, this exclusive neighborhood offers an unparalleled living experience. This exceptional lot comes with architectural plans that reflect modern elegance and sophistication. The proposed home design features: Sleek, open-concept interiors Expansive glass windows Soaring ceilings Premium, high-end finishes The lot is fully prepared for development, with 3D elevations, architectural drawings, and BP plans ready for submission, making your home-building journey streamlined and efficient. Why Elbow Valley? Located just west of Calgary, Elbow Valley combines rural tranquility with urban convenience. The community offers: Pristine natural surroundings: Green spaces, rivers, and walking trails. Recreational amenities: Residents club, tennis/pickle ball courts, lakes for canoeing and fishing, tennis courts, playgrounds, and a network of trails for walking and biking. Proximity to Calgary's downtown core: Enjoy easy access to shopping, dining, entertainment, and top-rated schools. Elbow Valley is more than just a place to live—it's a lifestyle. Surrounded by luxury custom-built homes on large lots, this community offers stunning views and an unparalleled connection to the outdoors. Don't miss this opportunity to bring your dream home to life in one of Calgary's most sought-after Neighborhoods