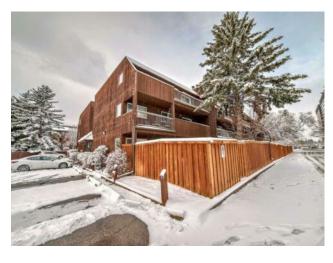

## 302, 1001 68 Avenue SW Calgary, Alberta

MLS # A2180173

\$329,900

Kelvin Grove Division: Residential/Low Rise (2-4 stories) Type: Style: Apartment Size: 1,048 sq.ft. Age: 1978 (46 yrs old) **Beds:** Baths: Garage: Assigned, Stall Lot Size: Lot Feat: