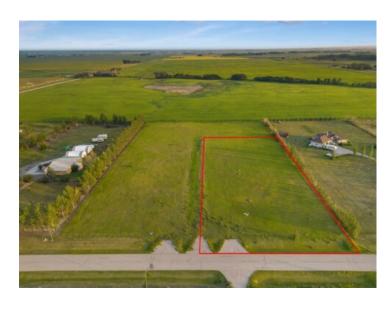

## 275071 Northglen Way Rural Rocky View County, Alberta

MLS # A2181237

\$498,800

Division: NONE

Lot Size: 2.01 Acres

Lot Feat: 
By Town: Chestermere

LLD: 31-23-27-W4

Zoning: R-CRD

Water: 
Sewer: 
Utilities: -

\*\*BEST PRICED 2 ACRE PARCEL IN THE AREA\*\* COUNTRY LIVING WITH CITY AMENITIES NEARBY! BUILD YOUR DREAM HOME ON THIS 2.01 ACRE PARCEL LOCATED IN BETWEEN CHESTERMERE AND LANGDON! AMAZING LOCATION WITH NO NEIGHBOURS DIRECTLY BEHIND. ENJOY THE VIEWS OF THE AREA WITH LOVELY SUNRISES AND MOUNTAIN VIEW SUNSETS! AMENITIES SUCH AS HIGH SCHOOL, ELEMENTARY, PARKS, CHESTERMERE LAKE, GOLF, AND RECREATIONAL COURTS IS AS SHORT 10 MINUTES DRIVE AWAY. SOLID LOCATION! GREAT VALUE!