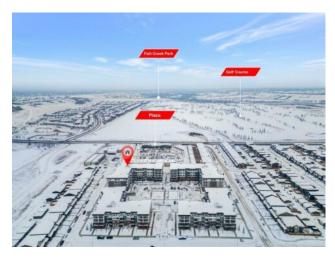

Features: Kitchen Island, Open Floorplan, Quartz Counters

Inclusions: n/a

Location, location! Brand new \*3 bedroom\* unit next to Fish Creek Park, the river, golf course, hospital, amenities and more! Featuring: 3 BEDROOM | UNDERGROUND PARKING | NEXT TO AMENITIES | PET GROOMING / GYM / PARTY ROOM | FISH CREEK PARK & more. All located in SE Calgary's 'Wolf Willow' - including 2 schools, 10 parks, 7 playgrounds, 1 dog park, and central promenade. Never lived in, this unit is ready for its first owners to enjoy. Step inside to a sun soaked open floor plan that has timeless finishes. The centre piece of the main living area is a gorgeous white kitchen featuring: bright white cabinetry, SS appliances included, subway tile backsplash, cabinets to ceiling, eating island w/ place for stools & more! Adjascent to the kitchen is a den/flex space - perfect for a study room, and a family room off the balcony. There is no wasted space in this unit as the layout offers 3 bedrooms! 1 being the primary retreat that has walk in closet and its own private ensuite retreat. The ensuite has a walk in shower, toilet and vanity. Quartz counters extend throughout the kitchen and bathrooms! This unit has a laundry room and comes included with the washer / dryer units. Off the main living is a massive balcony that is hard to come by, where you can enjoy a BBQ, views of the hills, or just hang out! This unit comes included with extras like all window coverings, beautiful plank flooring, built in cabinets & more. Additionally, there is underground parking. Pair this with the complex that has self-serve pet grooming centre, a party room, and gym you'll have many of what you need at your footsteps daily. This community offers a dark park close, river access, fish creek park, and tons of amenities like 2m walk to child care, dental, health, and general stores as well as hospital! With so much to offer, this unit would be a great place to call home. Book your viewing