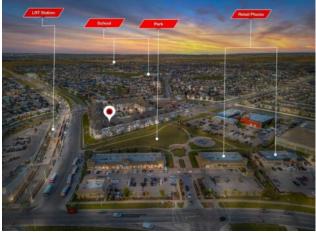

STEPS FROM LTR AND PARKS - OVER 950 SQFT, 2 BEDS, 2 BATHS, IN UNIT LAUNDRY, PARKING - LOW FEES that include HEAT and WATER - This home is perfect for a first time home buyer or as an investment. A main floor that features elegant design and quality finishing begins with a foyer and leads to an OPEN CONCEPT floor plan. The kitchen is fully equipped with all STAINLESS STEEL APPLIANCES and the living room provides BALCONY access. 2 BEDS and 2 BATHS with IN UNIT LAUNDRY complete this floor. One of the bedrooms has a 3PC ensuite and WALK IN CLOSET. This home is in a solid location with shops, schools, LTR and PARKS all close by.