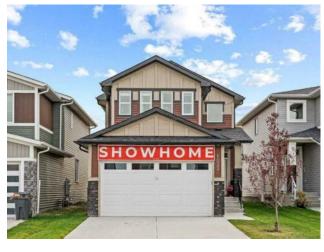

## 1033 Iron Landing Way Crossfield, Alberta

MLS # A2183746

\$629,500

| Division: | NONE                   |        |                  |  |  |
|-----------|------------------------|--------|------------------|--|--|
| Type:     | Residential/House      |        |                  |  |  |
| Style:    | 2 Storey               |        |                  |  |  |
| Size:     | 1,812 sq.ft.           | Age:   | 2022 (2 yrs old) |  |  |
| Beds:     | 3                      | Baths: | 2 full / 1 half  |  |  |
| Garage:   | Double Garage Attached |        |                  |  |  |
| Lot Size: | 0.08 Acre              |        |                  |  |  |
| Lot Feat: | Rectangular Lot        |        |                  |  |  |
|           |                        |        |                  |  |  |

Features: Kitchen Island, Open Floorplan, Pantry, Quartz Counters, See Remarks

Inclusions: None

&Idquo;QUICK POSSESSION HOME" This tastefully designed, fully upgraded and current ShowHome offers premium upgrades and modern finishes throughout. The main floor features open concept, 8ft doors large kitchen area with Quartz counters, up to ceiling cabinets, stone wall fireplace along with durable flooring. Upper floor features 3 generously sized bedrooms and a bonus room, providing additional living space for family activities or relaxation. With a separate entrance to the unfinished basement, this home offers excellent potential for future development or rental opportunity. Every detail has been carefully curated to reflect a high standard of craftsmanship and style. This property combines luxury living with future investment potential!