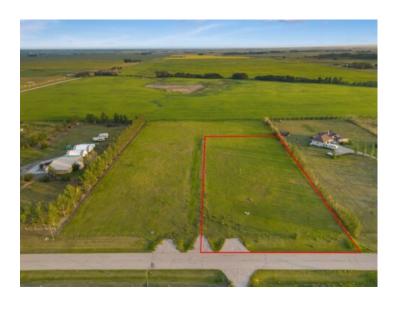

## 275071 Northglen Way Rural Rocky View County, Alberta

MLS # A2187601

\$479,900

Division: NONE

Lot Size: 2.01 Acres

Lot Feat: 
By Town: Chestermere

LLD: 31-23-27-W4

Zoning: R-CRD

Water: Other

Sewer: 
Utilities: -

\*\*BEST PRICED 2 ACRE PARCEL IN THE AREA\*\* COUNTRY LIVING WITH CITY AMENITIES NEARBY! BUILD YOUR DREAM HOME ON THIS 2.01 ACRE PARCEL LOCATED IN BETWEEN CHESTERMERE AND LANGDON! AMAZING LOCATION WITH NO NEIGHBOURS DIRECTLY BEHIND. ENJOY THE VIEWS OF THE AREA WITH LOVELY SUNRISES AND MOUNTAIN VIEW SUNSETS! AMENITIES SUCH AS HIGH SCHOOL, ELEMENTARY, PARKS, CHESTERMERE LAKE, GOLF, AND RECREATIONAL COURTS IS AS SHORT 10 MINUTES DRIVE AWAY. SOLID LOCATION! GREAT VALUE!