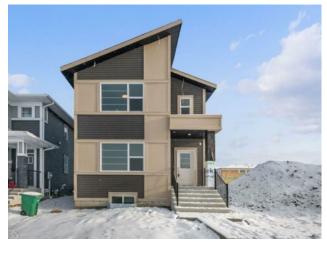

## 1414 Midtown Link SW Airdrie, Alberta

MLS # A2188732

\$689,999

| Division: | Midtown                          |        |                  |  |  |
|-----------|----------------------------------|--------|------------------|--|--|
| Type:     | Residential/House                |        |                  |  |  |
| Style:    | 2 Storey                         |        |                  |  |  |
| Size:     | 1,826 sq.ft.                     | Age:   | 2024 (1 yrs old) |  |  |
| Beds:     | 6                                | Baths: | 4                |  |  |
| Garage:   | Double Garage Detached           |        |                  |  |  |
| Lot Size: | 0.09 Acre                        |        |                  |  |  |
| Lot Feat: | Rectangular Lot, Street Lighting |        |                  |  |  |

Inclusions: None

Discover this stunning detached home in Airdrie, perfectly situated to offer serene pond views right from your doorstep. This property boasts a huge conventional lot, complete with a spacious two-car garage and a big backyard, ideal for outdoor activities and relaxation. The main floor is thoughtfully designed with a bedroom and bathroom, perfect for elderly family members. The living room features a beautiful accent wall, creating a warm and inviting atmosphere, while the well-equipped kitchen and spacious pantry provide ample storage for all your culinary needs. Ascend the carpeted staircase with high-end railings to the second floor, where you' Il find a luxurious principal bedroom with breathtaking lake views and a huge closet. Additional well-sized bedrooms cater to the needs of a growing family. The basement, complete with a separate entry, offers two more large bedrooms, additional bathrooms, and a bar/kitchen, making it perfect for entertaining or potential rental income. This home combines functionality, elegance, and stunning views to create a truly exceptional living experience. 2 Car garage and a big backyard further enhances the functionality of the house. Book your showing today