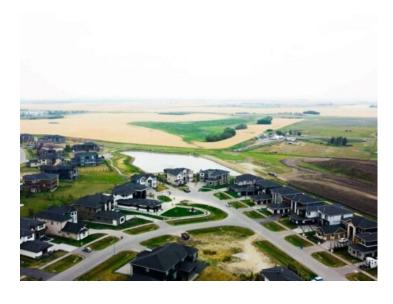

Zoning: R-MID

Water: Public

\*LARGE FULLY SERVICED LOTS 18 MINUTES FROM DOWNTOWN CALGARY\* LIMITED SUPPLY LEFT. LOT 48 IS A NEARLY 8,600SF WALK-OUT LOT (52FT x 164FT) BACKING ONTO A POND in the sought after estate community of Knightsbridge at Cambridge Park! You may bring a builder of your choosing, build yourself, or arrange with the seller to build a home. If this lot doesn't suit your needs, there are many options available. Most lots are walk-outs and range from 50ft to 65ft wide. Total lot area ranges from around 6,500sf to 13,000sf. These aren't your regular city lots with cookie cutter homes, these lots are made to fit a variety of custom homes with triple or quadruple, front or side drive attached garages, with 50% allowable lot coverage you can build the home of your dreams, the way you want it! Cambridge Park offers large lots accommodating varying sizes and styles of homes, take a drive through the area to see the development potential. This community is five minutes to Calgary, Chestermere, and East Hills, 18 minutes to Downtown Calgary, and provides quick access to Stoney Trail, Highway 1, and McKnight Blvd making it easy to get anywhere in and around the city. Located near shopping centres, public and private schools, Khalsa school's, parks, and many other amenities, while still offering quiet country-living with wide open green spaces, walking paths, and playgrounds. Don't miss out on peaceful living minutes from the city! GST is applicable. Inquire with seller for build options.