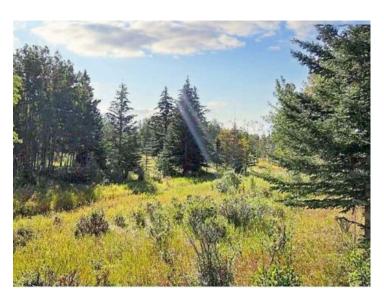

Water: Well

Sewer:

Utilities: -

Welcome to the GROVE at BEARSPAW! Fully serviced & TRULY RARE 4 ACRE TREED LOT providing ideal seclusion, wind protection & functionality. Enjoy the ESCAPE of COUNTRY LIFE with AMENITIES just minutes away. No BUILDING COMMITMENT and the ability to bring your own BUILDER. Nestled on a quiet paved cul-de-sac through the TREES with underground services to property line (GAS, POWER, TELEPHONE, WELL) + paved approach. Common sense Architectural Guidelines and Covenants apply to preserve value and consistency of the development. Desirable R-RUR zoning to allow for possible 2,045+/- sqft accessory building (Shop/Studio/Carriage House). Ideal SW exposure allowing for ideal garden + evening SUNSETS! New to Market. Call and schedule a viewing today and explore the possibilities of this remarkable property first hand!