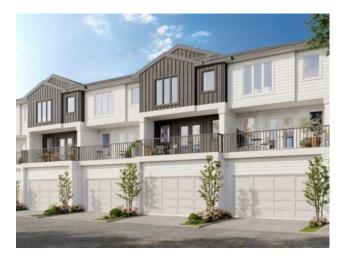

## 802, 90 Corner Meadows Manor NE Calgary, Alberta

MLS # A2198360

\$545,000

| Division: | Cornerstone            |        |                  |  |
|-----------|------------------------|--------|------------------|--|
| Type:     | Residential/Five Plus  |        |                  |  |
| Style:    | 3 (or more) Storey     |        |                  |  |
| Size:     | 1,826 sq.ft.           | Age:   | 2025 (0 yrs old) |  |
| Beds:     | 4                      | Baths: | 3 full / 1 half  |  |
| Garage:   | Double Garage Attached |        |                  |  |
| Lot Size: | 0.02 Acre              |        |                  |  |
| Lot Feat: | City Lot               |        |                  |  |

Features: Closet Organizers, No Animal Home, No Smoking Home, Open Floorplan, Quartz Counters

Inclusions: na

na

Brand New 3 Storey Townhome with double car garage attached In Cornerstone. With total of 4 Bedrooms and 4 washrooms. Stainless steel appliances, quartz countertop throughout the house. Huge balcony with gas line for summer BBQ. Walking distance to shopping center and many more facilities. Just 10 minutes' drive to Airport, easy access to Stoney trail and Deerfoot trail.