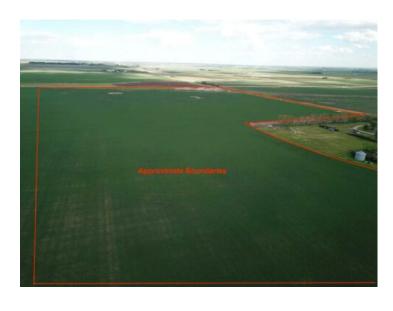

## TWP 264 & RR 271 Rural Rocky View County, Alberta

MLS # A2200127

\$579,900

Division: NONE

Lot Size: 55.36 Acres

Lot Feat: 
By Town: Keoma

LLD: 26-26-27-W4

Zoning: A Gen

Water: None

Sewer: 
Utilities: -

Welcome to your slice of paradise! Nestled on 55 acres of pristine land, this property offers the perfect canvas to build your forever home. Immerse yourself in the breathtaking beauty of panoramic mountain views that stretch as far as the eye can see. Breathe in the crisp, fresh air that whispers through the surrounding landscape, inviting you to relax and unwind in nature's embrace. Conveniently located just 25 minutes from the vibrant city of Airdrie and a mere 30-minute drive to the bustling metropolis of Calgary, this tranquil oasis offers the ideal balance between serene countryside living and urban amenities. For families, the nearby community of Kathryn boasts a convenient K-8 school, ensuring that educational opportunities are always within reach. With just a 5-minute drive to Kathryn, you'll appreciate the ease of access to essential services while still enjoying the peace and quiet of rural living. Don't miss your chance to own a piece of Alberta's stunning countryside and create the lifestyle you've always dreamed of. Come and experience the magic of this extraordinary property today!