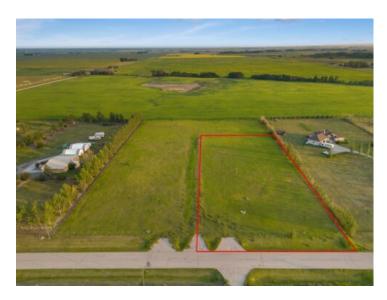

## \$479,900

Division: NONE

Lot Size: 2.01 Acres

Lot Feat: -

By Town: Chestermere

LLD: 31-23-27-W4

Zoning: R-CRD

Water: Other

Sewer: -

Utilities: -

\*\*BEST PRICED 2 ACRE PARCEL IN THE AREA\*\* COUNTRY LIVING WITH CITY AMENITIES NEARBY! BUILD YOUR DREAM HOME ON THIS 2.01 ACRE PARCEL LOCATED IN BETWEEN CHESTERMERE AND LANGDON! AMAZING LOCATION WITH NO NEIGHBOURS DIRECTLY BEHIND. ENJOY THE VIEWS OF THE AREA WITH LOVELY SUNRISES AND MOUNTAIN VIEW SUNSETS! AMENITIES SUCH AS HIGH SCHOOL, ELEMENTARY, PARKS, CHESTERMERE LAKE, GOLF, AND RECREATIONAL COURTS IS AS SHORT 10 MINUTES DRIVE AWAY. SOLID LOCATION! GREAT VALUE!