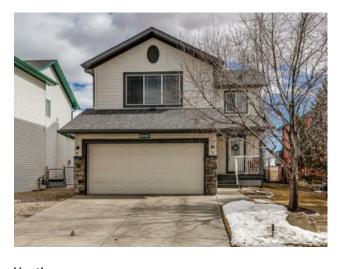

## 10 Thornfield Place SE Airdrie, Alberta

MLS # A2204517

\$720,000

| Division: | Thorburn                                                            |        |                   |  |  |  |
|-----------|---------------------------------------------------------------------|--------|-------------------|--|--|--|
| Type:     | Residential/House                                                   |        |                   |  |  |  |
| Style:    | 2 Storey                                                            |        |                   |  |  |  |
| Size:     | 1,732 sq.ft.                                                        | Age:   | 2003 (22 yrs old) |  |  |  |
| Beds:     | 4                                                                   | Baths: | 3 full / 1 half   |  |  |  |
| Garage:   | Double Garage Attached                                              |        |                   |  |  |  |
| Lot Size: | 0.12 Acre                                                           |        |                   |  |  |  |
| Lot Feat: | Back Yard, Backs on to Park/Green Space, Cul-De-Sac, Dog Run Fenced |        |                   |  |  |  |

Features: Ceiling Fan(s), Double Vanity, Quartz Counters, Vinyl Windows

Inclusions: Hot Tub and Enclosure, TV Wall Mounts (TV's and Speakers are negotiable)

\*\*RARE OPPORTUNITY to own this GORGEOUS AND RENOVATED Home that BACKS ONTO THE PATHWAYS and GREENSPACE in the Highly Popular Community of THORBURN in Airdrie. This Exceptional Home has seen over \$150,000 in Upgrades including Flooring, Kitchen, Bathrooms, Painting, Deck, Hot Tub and more. Upon Entry you will immediately notice the Flooring and the Large Foyer. The Main Level Features a Bright Kitchen with WHITE CABINETRY, Stainless Steel Appliances including a 5 Burner GAS STOVE, Quartz Countertops, and a Pantry. The Living Room has a Corner Fireplace with a Stone wall and Wooden Mantle The Dining Room hosts a Large Table that is surrounded by Windows for lots of natural light and views of the yard. The Main Floor also has a Large Mudroom with Laundry. The Upper Level has a Large Bonus Room with Vaulted Ceilings and West Facing Windows, a Spacious Primary Bedroom that can hold a King Bed, a STUNNING 5 PC ENSUITE with a Soaker Tub that has a Stone Feature Wall, Shower Stall, Dual Vanity with Quartz Countertops, Beautiful Ceramic Tiling and Flooring. 2 Additional Bedrooms that both fit Queen Beds, and another renovated Bathroom complete the Upper Level. The Lower Level has a Recreation Room perfect for your multimedia enjoyment wired for 7.1 sound, a Flex Room great for an Home Office, the 4th Bedroom, 3 pc Bathroom with Shower Stall, and a Large Storage Room. The Exterior has a renovated Deck that features a Custom Built Gazebo for the 6 seater Jacuzzi Hot Tub (\$18,000) making it very private, Gas Line for BBQ, lots of trees, and the open views. It is a fantastic space to entertain in and feel like you're in the Country. This Gorgeous Home also has Air Conditioning, a Heated Garage, a Storage Shed, and a Dog Run. This Home is close to Schools, Genesis