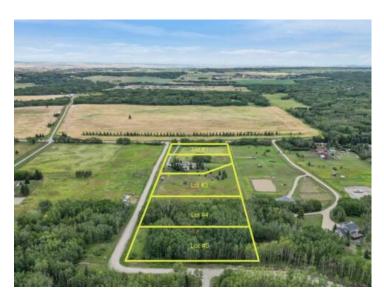

## 4 Elkstone Estates Rural Rocky View County, Alberta

Welcome to ELKSTONE ESTATES lot # 4 in the rural community of Bearspaw. Enjoy the escape to country life with amenities just minutes away. This new development consists of 2 acre parcels nestled in a quiet paved road cul de sac with trees and underground services to property line (Power, Gas and Rocky View Water Co-op hook up) + paved approach. Enjoy the freedom to design your own home by your preferred builder. Common sense Architectural Guidelines apply to preserve value and consistency of the development. Schedule a viewing today and explore the possibilities of this remarkable lot in the new community of ELKSTONE ESTATES in Bearspaw first hand!! Please Note - great opportunity for Builders with 4 lots available in sought after country setting.