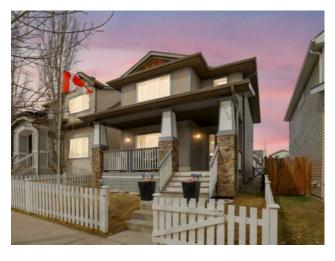

## 2356 Reunion Rise NW Airdrie, Alberta

MLS # A2210143

\$589,000

| Division: | Reunion                                                 |        |                   |  |  |  |
|-----------|---------------------------------------------------------|--------|-------------------|--|--|--|
| Type:     | Residential/Hou                                         | ıse    |                   |  |  |  |
| Style:    | 2 Storey                                                |        |                   |  |  |  |
| Size:     | 1,511 sq.ft.                                            | Age:   | 2008 (17 yrs old) |  |  |  |
| Beds:     | 3                                                       | Baths: | 3 full / 1 half   |  |  |  |
| Garage:   | Alley Access, Double Garage Detached, Garage Faces Rear |        |                   |  |  |  |
| Lot Size: | 0.08 Acre                                               |        |                   |  |  |  |
| Lot Feat: | Back Lane, Back Yard, Landscaped, Rectangular Lot       |        |                   |  |  |  |
|           |                                                         |        |                   |  |  |  |

Features: Bar, Kitchen Island, Laminate Counters, Low Flow Plumbing Fixtures, Pantry, Walk-In Closet(s)

Inclusions: N/A

Hello, Gorgeous! Welcome to 2356 Reunion Rise, a beautifully maintained 3-bedroom, 3.5-bathroom home offering 1,511 sq. ft. above grade plus a fully developed 699 sq. ft. basement in the sought-after community of Reunion in Airdrie. Thoughtfully upgraded and meticulously cared for, this home blends charm, comfort, and functionality—perfect for families or anyone looking for move-in ready living. Step inside to discover 9-foot ceilings on both the main level and in the finished basement, birch-engineered hardwood flooring, and a stylish kitchen featuring maple cabinetry stained in "Early American," a granite double sink, beautiful countertops with angled cuts, and newer appliances including a range (2019), fridge (2023), and over-the-range microwave (2025). Tile flooring in high-traffic areas adds durability and ease of maintenance, while the dining area opens to a beautifully maintained rear deck with pressure-treated wood (re-stained in 2024), a gas line, and a BBQ shelter—ideal for enjoying the outdoors. Upstairs, you'll find three comfortable bedrooms, convenient upper-level laundry, and spacious bathrooms with comfort-height toilets. The fully developed basement offers a flexible layout with a mix of drywall and ceiling tile finishes—ideal for a cozy family room, home office, or playroom. Additional updates include a tankless water heater (2023) and a new furnace (2024) with a transferable 12-year warranty. The detached garage is insulated and finished with OSB walls, and includes more than 12 outlets and built-in shelving—perfect for storage or a hobby space. The backyard is fully fenced and features a sump system (never used), showcasing dry and reliable drainage. Additional highlights include R60 insulation, new skirting on the front veranda, a cold water line to the fridge, new carpet in select areas,