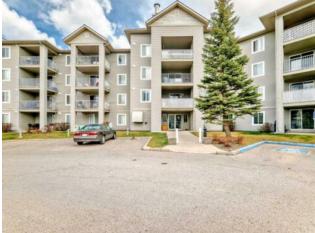

## 4107, 604 8 Street SW Airdrie, Alberta

Heating:

Floors:

Roof:

**Basement:** 

Foundation:

Exterior:

This desirable main-floor home offers a spacious and functional layout with two exceptionally large bedrooms, including a primary suite with a full ensuite. The well-appointed kitchen features a raised eating bar and opens seamlessly to the dining area and expansive living room—perfect for entertaining. Sliding glass doors lead to an oversized patio, ideal for relaxing or enjoying your morning coffee. Additional features include in-suite laundry and a storage room, and not one, but two parking stalls—a heated underground stall and an additional assigned outdoor stall. Located just minutes from shopping, restaurants, downtown, and more, this home offers unbeatable convenience in a sought-after location. Dogs are not allowed in this complex. Condo fees include electricity, heat, water and sewer.